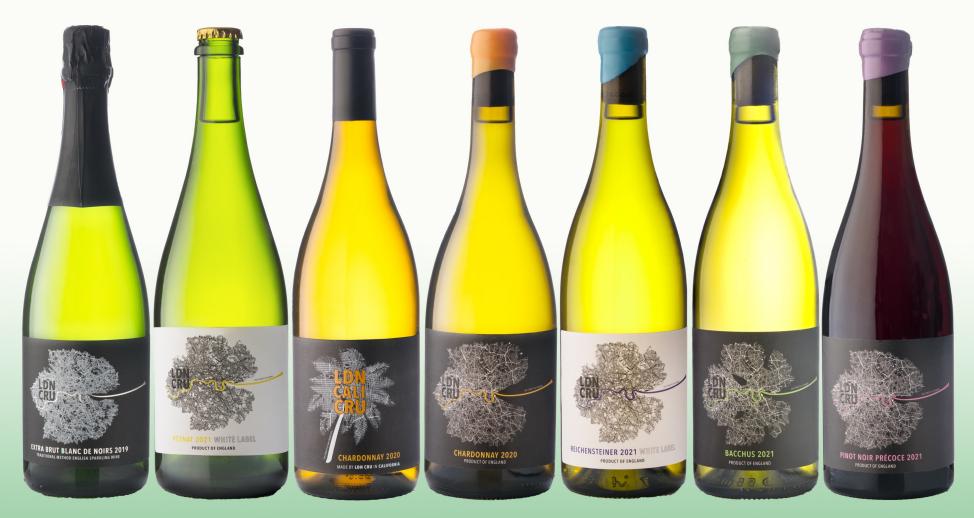

#### **GROWN IN ENGLAND. MADE IN LONDON**

LDN CRU work with local vineyards to hand pick the very best fruit available in the UK. Since 2017 all our wines are exclusively English.

As we are a boutique winery, we produce about 12,000 bottles a year.

**Current wines:** PétNat 2021, Bacchus 2021, Pinot Noir Précoce 2021, English Sparkling 'Blanc de Noirs' 2019, LDN SPRITZ

Our sister company Roberson Wine are specialists in US and French wines, and we have access to their full range of wines **www.robersonwine.com** 