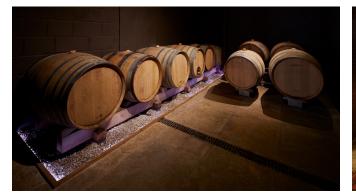

# **TANK ROOM**

A sleek, clean, industrial space, have your event amongst the stainless steel tanks where our wine is made - the perfect setting to make your event stand out! Our unique Tank Room offers an adaptable space for a range of events from launches, private dinners, conferences, to larger gatherings of up to 70 standing.

- Standing 70
- Seated 45
- Theatre Style 45
- Square Metres 100
- Facilities Wifi, AV equipment & Projector/screen, Spotify, Table tennis