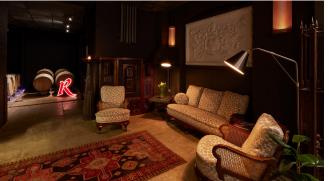

# **BARREL ROOM**

For a more intimate event, hire our barrel room - perfect for offsite meetings or private dining parties. Surrounded by stylish eclectic furnishings, our large bespoke boardroom table made from used wine barrels forms the centre piece to this elegant events space. Complete with plasma screen, and an additional breakout area this private room comfortably seats 12.

- Standing 30
- Seated / Boardroom 14
- Breakout lounge area
- Square Metres 40
- Facilities Wifi, Portable flat screen TV, Piano