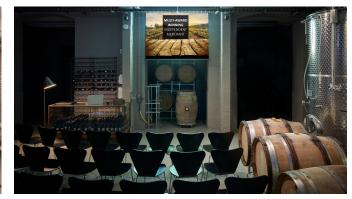

# **TANK ROOM**

A sleek, clean, industrial space, have your event amongst the stainless steel tanks where our wine is made - the perfect setting to make your event stand out! Our unique Tank Room offers an adaptable space for a range of events from launches, private dinners, conferences, to larger gatherings of up to 70 standing.

- Standing 70
- Seated 45
- Theatre Style 45
- Square Metres 100
- Facilities Wifi, AV equipment & Projector/screen, Spotify, Table tennis