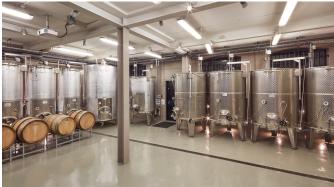

# **TANK ROOM**

A sleek, clean, industrial space, have your event amongst the stainless steel tanks where our wine is made - the perfect setting to make your event stand out! Our unique Tank Room offers an adaptable space for a range of events from launches, private dinners, conferences, to larger gatherings of up to 70 standing.

- Standing 70
- Seated 45
- Theatre Style 45
- Square Metres 100
- Facilities Wifi, AV equipment & Projector/screen, Spotify, Table tennis