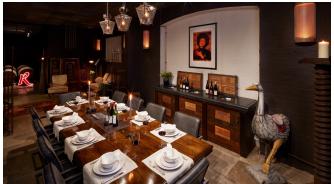

# **BARREL ROOM**

For a more intimate event, hire our barrel room - perfect for offsite meetings or private dining parties. Surrounded by stylish eclectic furnishings, our large bespoke boardroom table made from used wine barrels forms the centre piece to this elegant events space. Complete with plasma screen, and an additional breakout area this private room comfortably seats 12.

- Standing 30
- Seated / Boardroom 14
- Breakout lounge area
- Square Metres 40
- Facilities Wifi, Portable flat screen TV, Piano