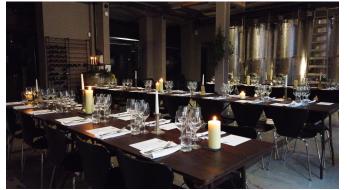

# **BARREL ROOM**

For a more intimate event, hire our barrel room - perfect for offsite meetings or private dining parties. Surrounded by stylish eclectic furnishings, our large bespoke boardroom table made from used wine barrels forms the centre piece to this elegant events space. Complete with plasma screen, and an additional breakout area this private room comfortably seats 12.

- Standing 30
- Seated / Boardroom 14
- Breakout lounge area
- Square Metres 40
- Facilities Wifi, Portable flat screen TV, Piano