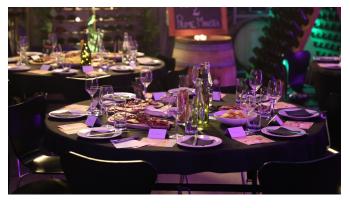

# **BARREL ROOM**

For a more intimate event, hire our barrel room - perfect for offsite meetings or private dining parties. Surrounded by stylish eclectic furnishings, our large bespoke boardroom table made from used wine barrels forms the centre piece to this elegant events space. Complete with plasma screen, and an additional breakout area this private room comfortably seats 12.

- Standing 30
- Seated / Boardroom 14
- Breakout lounge area
- Square Metres 40
- Facilities Wifi, Portable flat screen TV, Piano