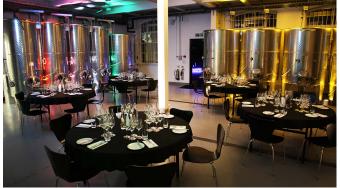

# **TANK ROOM**

A sleek, clean, industrial space, have your event amongst the stainless steel tanks where our wine is made - the perfect setting to make your event stand out! Our unique Tank Room offers an adaptable space for a range of events from launches, private dinners, conferences, to larger gatherings of up to 70 standing.

- Standing 70
- Seated 45
- Theatre Style 45
- Square Metres 100
- Facilities Wifi, AV equipment & Projector/screen, Spotify, Table tennis